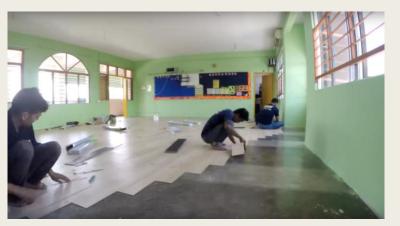

#### Floor restoration

#### **PVC** flooring mat

- -restore the floor using PVC flooring instead of tiles
- -waterproof/resistant
- -Clean and brush before applying the floor mat
- -This method much more easier for us (compare to tiles installation)