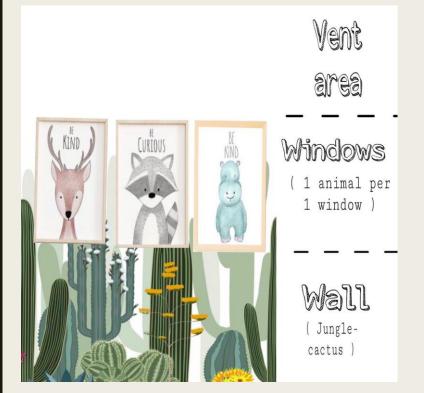

## Mural Wall Design 1 Theme: Zoo (Land/Jungle)

- -Draw different animals on the Windows (One per each )
- -The background is Jungled themed which is a cactus drawing
- -Main colour : Green
- -Matches the environment and the theme