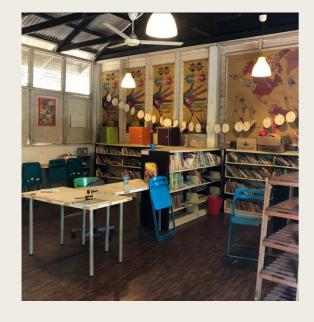

### **Proposed Mural Location**

### -Contains four sides of walls

The wall that used for Mural Wall Design