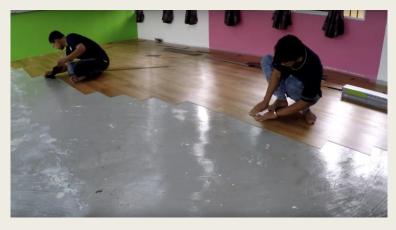

#### Floor restoration

#### **PVC** flooring mat

- -restore the floor using PVC flooring instead of tiles
- -waterproof/resistant
- -Clean and brush before applying the floor mat
- -This method much more easier for us (compare to tiles installation)