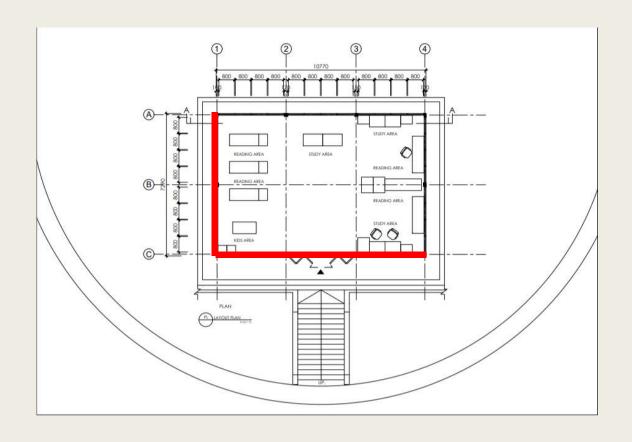

### **Proposed Mural Location**

### -Contains four sides of walls

The wall that used for Mural Wall Design