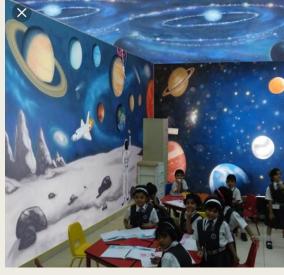

### Mural Wall Design 3 Theme: Galaxy (Solar System)

- -Draw/Paint a solar system on the wall as the main
- -Gain interest from the Kids ( much more fun&inspired , less boring )
- -Galaxy as the background