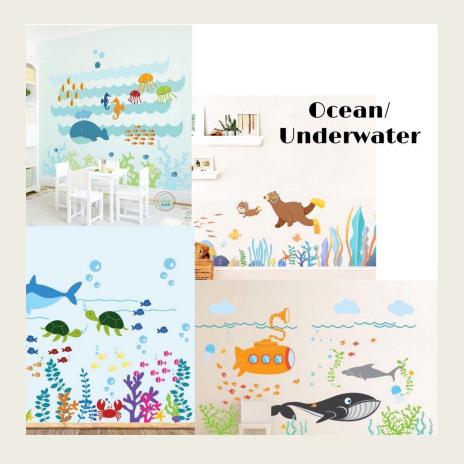

### Mural Wall Design 2 Theme: Ocean (underwater)

- -Use Pelaka mural paint to paint the wall
- -Sea creatures on the windows (one per each)
- -Main colour (Blue) as it matched the ocean
- Designs as shown in the picture