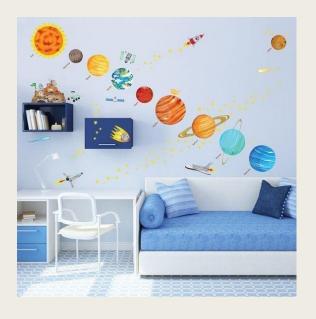

### Mural Wall Design 3 Theme: Galaxy (Solar System)

- -Draw/Paint a solar system on the wall as the main
- -Gain interest from the Kids ( much more fun&inspired , less boring )
- -Galaxy as the background